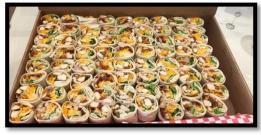

#### Wraps

**Barnyard Wrap**: grilled chicken, bacon, shredded cheddar, Romaine, Ranch dressing

**Greek Chicken Wrap**: grilled chicken, baby spinach, tomatoes, purple onion, black olives, feta cheese, & fresh basil with Balsamic vinaigrette (\*\*veggie option available)

**Chicken Caesar Wrap**: grilled chicken, Romaine, shaved parmesan, & croutons with Caesar dressing.