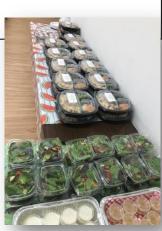

#### **Salads**

**Baby Greens:** Spring mix, baby spinach, carrots, cucumbers, grape tomatoes, croutons, choice of dressing

**Greek**: Romaine, baby spinach, cucumbers, grape tomatoes, feta, purple onions, black olives with Greek dressing

**Caesar Salad**: Romaine, tortellini noodles, shaved parmesan, and croutons with Caesar dressing

Dressings: Italian, Ranch, Greek, Lime Vinaigrette

Extra: topping of grilled chicken or shrimp \$\$